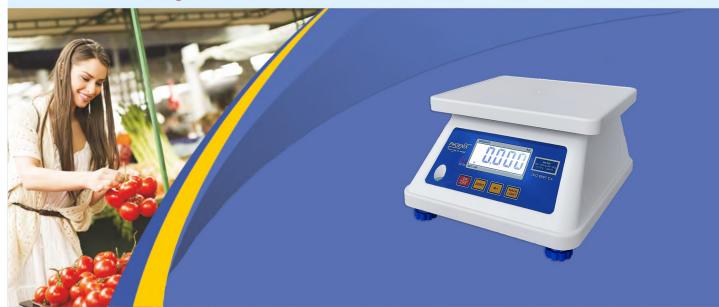

## **Tabletop Scale : NW SERIES**

## **MAIN FEATURES :**

- Large, crisp & clear LCD display with backlight. Available with backside display. The display is clearly visible even in bright and sunny outdoor locations.
- It comes with an in-built 3.7V Li-ion rechargeable battery, which can be charged using any C-type USB mobile charger. (Charger is not provided with the machine.)
- Long battery life.
- ◆ 4-key push type keyboard.
- + Enhanced backlight setting feature with dedicated key on keyboard.
- Compact, light-weight & portable.

| Model     | Capacity | Accuracy | Platter Size |
|-----------|----------|----------|--------------|
| NW - 8/20 | 8/20 kg  | 1/2 g    | 200 x 172 mm |