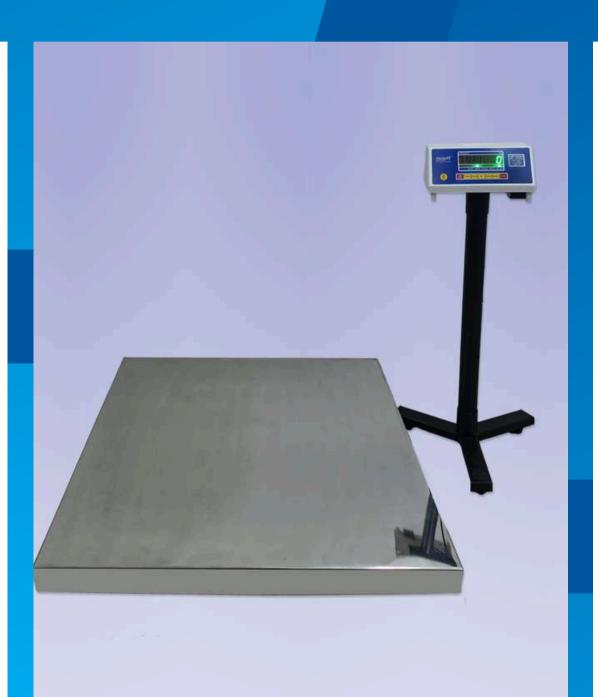

## **ELECTRONIC WEIGHING SCALES**

Weighing scale plays mandatory and important role in day-to-day life.

Weighing solutions starting from milligrams to tons including:

- Person weighing scales
- Jewellery scales with 10 mg accuracy
- Tabletop scales upto 30 kg capacity
- Platform scales upto 5-ton capacity
- Crane scales upto 20-ton capacity
- Weigh bridge upto 100-ton capacity are demanded from market.

# PRODUCT RANGE

| Product Name          | Product | Description / Application                                                                                                                                                                                                                                 |  |  |
|-----------------------|---------|-----------------------------------------------------------------------------------------------------------------------------------------------------------------------------------------------------------------------------------------------------------|--|--|
| Jewellery Scale       |         | <ul> <li>Used in Jewellery Shops &amp; Laboratories / Paper Industries</li> <li>Highest accuracy of 10 mg</li> <li>Carat counting, percentage &amp; GSM functions</li> </ul>                                                                              |  |  |
| Tabletop Scale        |         | <ul> <li>Used by Departmental Stores, Grocery Shops, Packaging Industries etc.</li> <li>Various models and platter sizes are available.</li> <li>Accessories suiting various customer applications</li> </ul>                                             |  |  |
| Price Computing Scale |         | <ul> <li>Used by Departmental Stores, Grocery Shops, Sweet Shops etc.</li> <li>Data of 500 commodities can be entered using keyboard or can be downloaded from computer</li> <li>Bills and reports can be printed directly from weighing scale</li> </ul> |  |  |
| Piece Counting Scale  |         | <ul> <li>Used by Industries like Spare parts weighing and Automobile Industry</li> <li>Displays Weight, Unit, Unit Weight &amp; Count</li> <li>Accessories like 3-LED are widely demanded for packing application</li> </ul>                              |  |  |
| Platform Scale        |         | <ul> <li>Used for all heavy-duty applications</li> <li>Rugged construction with stainless steel / MS platform</li> <li>Hi-tech and wireless displays available</li> </ul>                                                                                 |  |  |