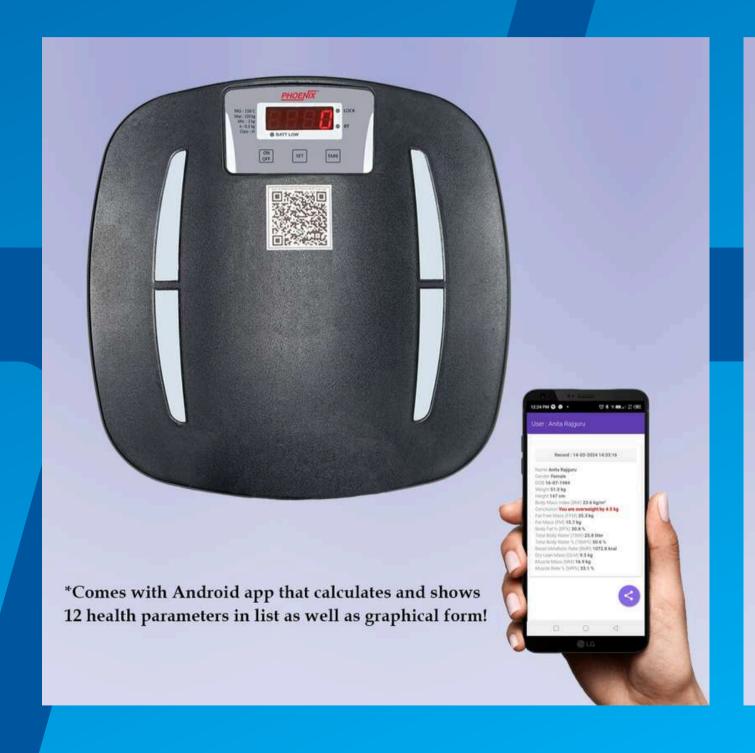

# PRODUCT RANGE

| Product Name         | Product | Description / Application                                                                                                                                                                                                                                                                                                                                                                                                                            |  |  |  |  |
|----------------------|---------|------------------------------------------------------------------------------------------------------------------------------------------------------------------------------------------------------------------------------------------------------------------------------------------------------------------------------------------------------------------------------------------------------------------------------------------------------|--|--|--|--|
| Hanging Scales       |         | <ul> <li>Used at Steel Plants, Dockyards, Fabricators, Vehicle Junk Yards, Construction Sites, Foundries</li> <li>IR Remote Control Operation</li> <li>Pocket scale is widely used for weighing gas cylinders and at airports</li> </ul>                                                                                                                                                                                                             |  |  |  |  |
| Industrial Scales    |         | <ul> <li>Very sturdy Pallet Truck with weighing mechanism used at industries, warehouse godowns and dockyards.</li> <li>Milk weighing systems are microprocessor based fully electronic weighing systems used by Dairies and Milk Product Manufacturers</li> <li>Weigh bridges are used for Truck Weighing</li> </ul>                                                                                                                                |  |  |  |  |
| Baby Weighing Scale  |         | <ul> <li>Ideal for maternity hospitals, Pediatricians, Aanganwadis &amp; Health Care centers</li> <li>Portable and sturdy design with baby bowl designed as per Govt. norms</li> <li>Child Growth Monitoring System (CGMS) gives result of child comprising of growth charts namely UNDERWEIGHT, STUNTING and WASTING. It gives categor of Underweight, Stunting and Wasting as well as shows amount of Underweight and stunting of child</li> </ul> |  |  |  |  |
| Adult Weighing Scale |         | <ul> <li>Ideal for Clinics/Hospitals/ Fitness centers</li> <li>Heavy duty, stable platform made up of cast-iron</li> <li>Unique design ensuring easy readability of display</li> </ul>                                                                                                                                                                                                                                                               |  |  |  |  |
| Portable Adult Scale |         | <ul> <li>Ideal for Clinics, Hospitals, Fitness centers and households</li> <li>Available in LED and LCD display with low power consumption</li> <li>BMI and Bluetooth app features are available</li> </ul>                                                                                                                                                                                                                                          |  |  |  |  |

# PRODUCT RANGE

| Product Name                | Product | Description / Application                                                                                                                                                                                                                                                                       |  |  |  |
|-----------------------------|---------|-------------------------------------------------------------------------------------------------------------------------------------------------------------------------------------------------------------------------------------------------------------------------------------------------|--|--|--|
| Kitchen Scales              |         | <ul> <li>Specially designed to weigh recipe items accurately</li> <li>Light weight, Portable</li> </ul>                                                                                                                                                                                         |  |  |  |
| Body Mass Index (BMI) Scale |         | <ul> <li>Ideal for Hospitals, Clinics, Schools, Health clubs, Physical examination centers, Gym etc.</li> <li>Automatically measures weight, height &amp; body mass index. It also display how much over / under weight person is</li> <li>Available with GSM (SMS), printer options</li> </ul> |  |  |  |
| Currency Counting Machine   |         | <ul> <li>Used in Banks, Malls, Hospitals, Shops</li> <li>In-built Counterfeit Note Detection System</li> <li>Value counting machine</li> </ul>                                                                                                                                                  |  |  |  |
| Electronic Fare Meter       |         | <ul> <li>Compact, rugged, designed to be adaptable to diverse range of working locations and environment</li> <li>Separate display fields for fare, waiting time and distance travelled</li> <li>Approved by RTO Department</li> </ul>                                                          |  |  |  |
| Home Automation             |         | <ul> <li>Access control system, video door phones, audio door phones and remote locks for home security and convenience</li> <li>Wired as well as wireless models are available</li> </ul>                                                                                                      |  |  |  |