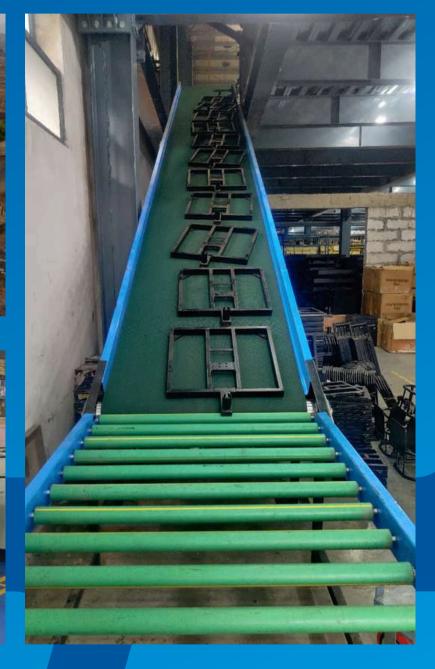

# **OUR FACILITIES**

#### **CURRENT**

Total Area: Land of 8 acres has been acquired for world-class, state-of-the-art manufacturing facility in Dhule, Maharashtra.

Production Capacity: 3000 machines per day

We also expanded capacities by 50,000 sqft this quarter