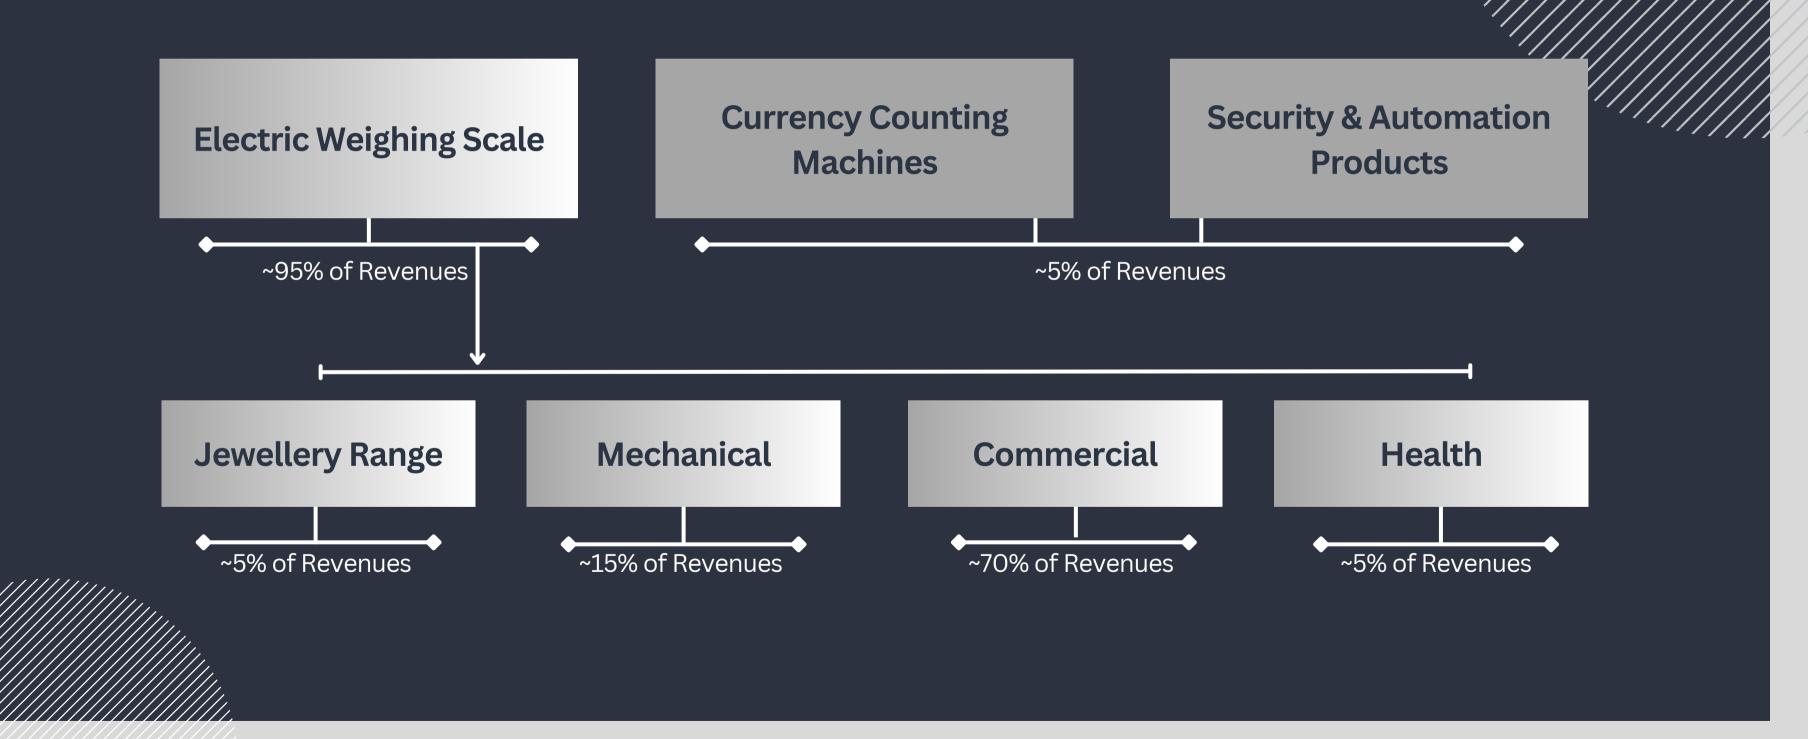

# **ABOUT US**

- We are one of the leading manufacturers of Electronic Weighing Scales and Systems.
- Established in 1989, PHOENIX, our brand is renowned in Electronic Weighing industry in India.
- We also manufacture Currency Counting Machines and a range of Security & Automation Products for homes hotels and offices.
- Installations across 5 countries Middle East, SAARC and African Countries.
- 20 branches across Maharashtra, Odisha and Chhattisgarh
- About 400 dealer network across India
- At present, our company produces more than 100,000 scales per year. Above 250 professionals are working with the company. We have more than 10,00,000 satisfied customers in the country.

## **ELECTRONIC WEIGHING SCALES**

Weighing scale plays mandatory and important role in day-to-day life.

Weighing solutions starting from milligrams to tons including:

- Person weighing scales
- Jewellery scales with 10 mg accuracy
- Tabletop scales upto 30 kg capacity
- Platform scales upto 5-ton capacity
- Crane scales upto 20-ton capacity
- Weigh bridge upto 100-ton capacity are demanded from market.

# CURRENCY COUNTING MACHINE

- Cash counting and counterfeit note detection is process widely required with high speed and accuracy
- PLNC 3|4 Currency counting machine with counterfeit note detection
- PVC-101 Mix note value counter with counterfeit note detection are demanded from market
- Target Market includes;
  - Banks,
  - Jewelers,
  - Retailers and Wholesalers,
  - Commercial establishments,
  - Government segments: post offices, railways
  - Petrol pumps, hospitals and others

### SECURITY AND AUTOMATION

- This segment includes products such as Access control system, video door phones, audio door phones and remote locks for home security and convenience.
- Wired as well as wireless models are available.
- Hotel RFID locks, Room number plates and power saving switches.