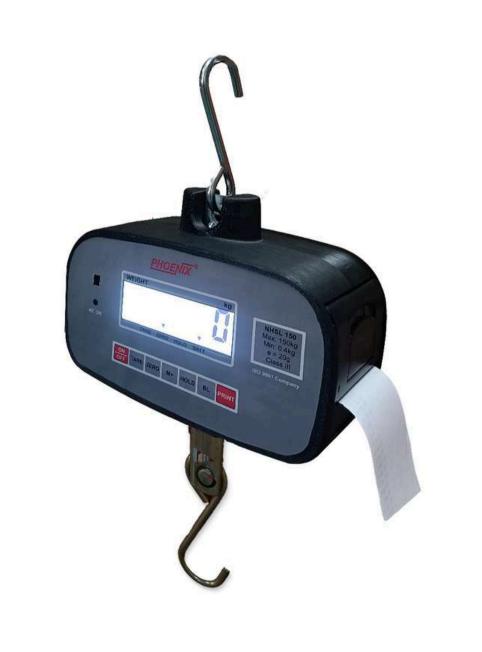

## **ELECTRONIC WEIGHING SCALES**

Weighing scale plays mandatory and important role in day-to-day life.

Weighing solutions starting from milligrams to tons including:

- Person weighing scales
- Jewellery scales with 10 mg accuracy
- Tabletop scales upto 30 kg capacity
- Platform scales upto 5-ton capacity
- Crane scales upto 20-ton capacity
- Weigh bridge upto 100-ton capacity are demanded from market.

# PRODUCT RANGE

| Product Name          | Product | Description / Application                                                                                                                                                                                                                                 |  |  |
|-----------------------|---------|-----------------------------------------------------------------------------------------------------------------------------------------------------------------------------------------------------------------------------------------------------------|--|--|
| Jewellery Scale       |         | <ul> <li>Used in Jewellery Shops &amp; Laboratories / Paper Industries</li> <li>Highest accuracy of 10 mg</li> <li>Carat counting, percentage &amp; GSM functions</li> </ul>                                                                              |  |  |
| Tabletop Scale        |         | <ul> <li>Used by Departmental Stores, Grocery Shops, Packaging Industries etc.</li> <li>Various models and platter sizes are available.</li> <li>Accessories suiting various customer applications</li> </ul>                                             |  |  |
| Price Computing Scale |         | <ul> <li>Used by Departmental Stores, Grocery Shops, Sweet Shops etc.</li> <li>Data of 500 commodities can be entered using keyboard or can be downloaded from computer</li> <li>Bills and reports can be printed directly from weighing scale</li> </ul> |  |  |
| Piece Counting Scale  |         | <ul> <li>Used by Industries like Spare parts weighing and Automobile Industry</li> <li>Displays Weight, Unit, Unit Weight &amp; Count</li> <li>Accessories like 3-LED are widely demanded for packing application</li> </ul>                              |  |  |
| Platform Scale        |         | <ul> <li>Used for all heavy-duty applications</li> <li>Rugged construction with stainless steel / MS platform</li> <li>Hi-tech and wireless displays available</li> </ul>                                                                                 |  |  |

# PRODUCT RANGE

| Product Name         | Product | Description / Application                                                                                                                                                                                                                                                                                                                                                                                                                            |  |  |  |  |
|----------------------|---------|------------------------------------------------------------------------------------------------------------------------------------------------------------------------------------------------------------------------------------------------------------------------------------------------------------------------------------------------------------------------------------------------------------------------------------------------------|--|--|--|--|
| Hanging Scales       |         | <ul> <li>Used at Steel Plants, Dockyards, Fabricators, Vehicle Junk Yards, Construction Sites, Foundries</li> <li>IR Remote Control Operation</li> <li>Pocket scale is widely used for weighing gas cylinders and at airports</li> </ul>                                                                                                                                                                                                             |  |  |  |  |
| Industrial Scales    |         | <ul> <li>Very sturdy Pallet Truck with weighing mechanism used at industries, warehouse godowns and dockyards.</li> <li>Milk weighing systems are microprocessor based fully electronic weighing systems used by Dairies and Milk Product Manufacturers</li> <li>Weigh bridges are used for Truck Weighing</li> </ul>                                                                                                                                |  |  |  |  |
| Baby Weighing Scale  |         | <ul> <li>Ideal for maternity hospitals, Pediatricians, Aanganwadis &amp; Health Care centers</li> <li>Portable and sturdy design with baby bowl designed as per Govt. norms</li> <li>Child Growth Monitoring System (CGMS) gives result of child comprising of growth charts namely UNDERWEIGHT, STUNTING and WASTING. It gives categor of Underweight, Stunting and Wasting as well as shows amount of Underweight and stunting of child</li> </ul> |  |  |  |  |
| Adult Weighing Scale |         | <ul> <li>Ideal for Clinics/Hospitals/ Fitness centers</li> <li>Heavy duty, stable platform made up of cast-iron</li> <li>Unique design ensuring easy readability of display</li> </ul>                                                                                                                                                                                                                                                               |  |  |  |  |
| Portable Adult Scale |         | <ul> <li>Ideal for Clinics, Hospitals, Fitness centers and households</li> <li>Available in LED and LCD display with low power consumption</li> <li>BMI and Bluetooth app features are available</li> </ul>                                                                                                                                                                                                                                          |  |  |  |  |