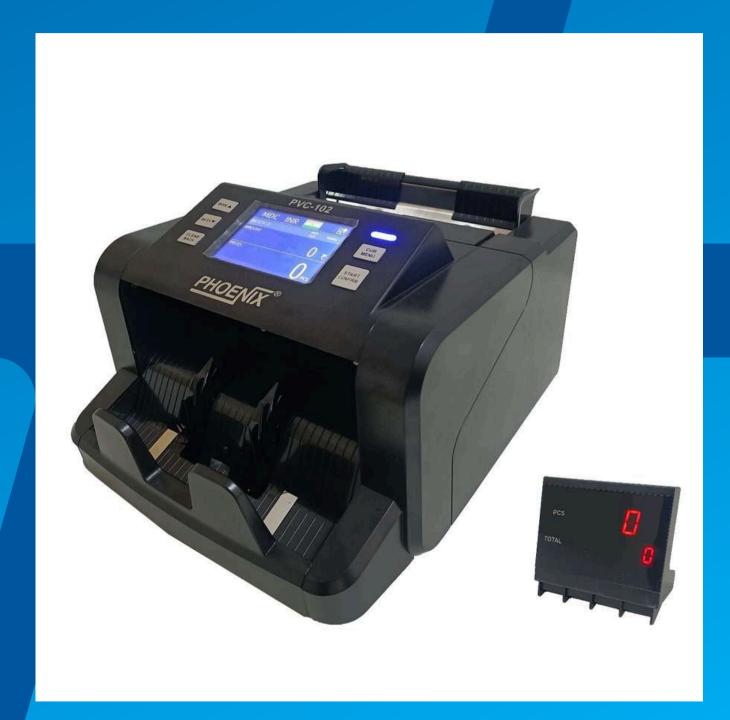

# CURRENCY COUNTING MACHINE

- Cash counting and counterfeit note detection is process widely required with high speed and accuracy
- PLNC 3|4 Currency counting machine with counterfeit note detection
- PVC-101 Mix note value counter with counterfeit note detection are demanded from market
- Target Market includes;
  - Banks,
  - Jewelers,
  - Retailers and Wholesalers,
  - Commercial establishments,
  - Government segments: post offices, railways
  - Petrol pumps, hospitals and others

# **OUR NEW LAUNCHES**