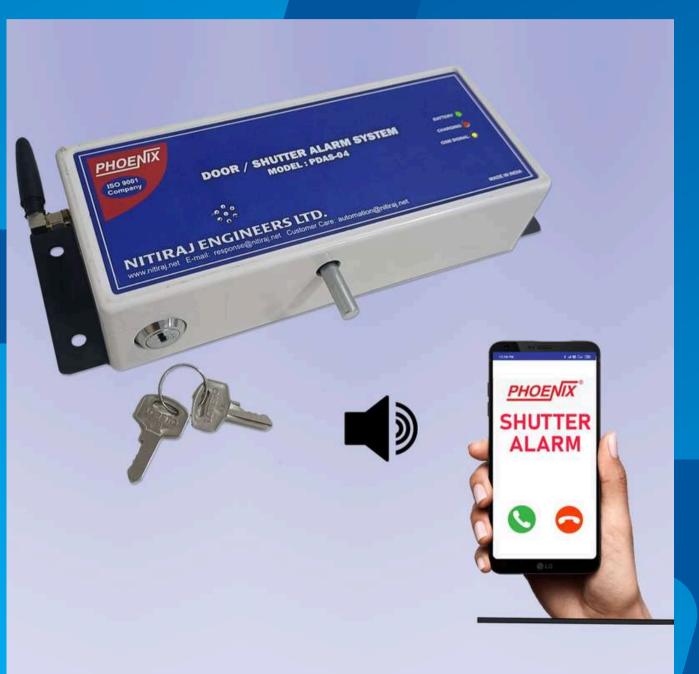

### SECURITY AND AUTOMATION

- This segment includes products such as Access control system, video door phones, audio door phones and remote locks for home security and convenience.
- Wired as well as wireless models are available.
- Hotel RFID locks, Room number plates and power saving switches.

Target Market for this segment is Hotels, Home and Offices. Both commercial and residential real estate are high in demand.

We expect to launch new products in this segment, prototyping is already done.

# UPTICK IN SECURITY & AUTOMATION

#### **Testing Phase**

Developed a range of products like audio door bell, locks for remote home security and Hotel convenience, RFID locks, power saving switches, etc