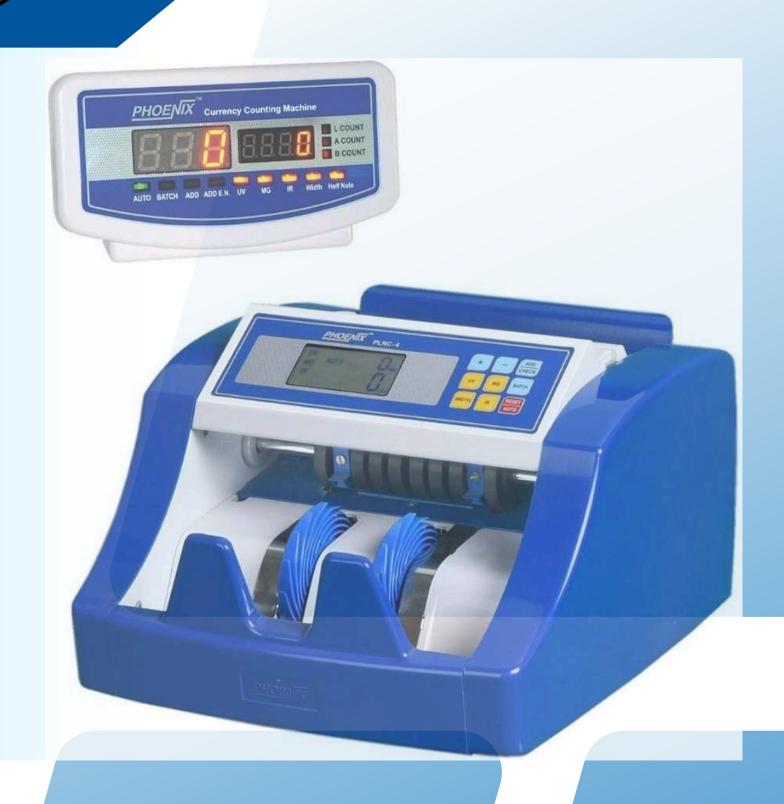

### SECURITY AND AUTOMATION

- This segment includes products such as Access control system, video door phones, audio door phones and remote locks for home security and convenience.
- Wired as well as wireless models are available.
- Hotel RFID locks, Room number plates and power saving switches.

Target Market for this segment is Hotels, Home and Offices. Both commercial and residential real estate are high in demand.

We expect to launch new products in this segment, prototyping is already done.

# PRODUCT RANGE

| Product Name                | Product | Description / Application                                                                                                                                                                                                                                                                       |  |  |  |
|-----------------------------|---------|-------------------------------------------------------------------------------------------------------------------------------------------------------------------------------------------------------------------------------------------------------------------------------------------------|--|--|--|
| Kitchen Scales              |         | <ul> <li>Specially designed to weigh recipe items accurately</li> <li>Light weight, Portable</li> </ul>                                                                                                                                                                                         |  |  |  |
| Body Mass Index (BMI) Scale |         | <ul> <li>Ideal for Hospitals, Clinics, Schools, Health clubs, Physical examination centers, Gym etc.</li> <li>Automatically measures weight, height &amp; body mass index. It also display how much over / under weight person is</li> <li>Available with GSM (SMS), printer options</li> </ul> |  |  |  |
| Currency Counting Machine   |         | <ul> <li>Used in Banks, Malls, Hospitals, Shops</li> <li>In-built Counterfeit Note Detection System</li> <li>Value counting machine</li> </ul>                                                                                                                                                  |  |  |  |
| Electronic Fare Meter       |         | <ul> <li>Compact, rugged, designed to be adaptable to diverse range of working locations and environment</li> <li>Separate display fields for fare, waiting time and distance travelled</li> <li>Approved by RTO Department</li> </ul>                                                          |  |  |  |
| Home Automation             |         | <ul> <li>Access control system, video door phones, audio door phones and remote locks for home security and convenience</li> <li>Wired as well as wireless models are available</li> </ul>                                                                                                      |  |  |  |