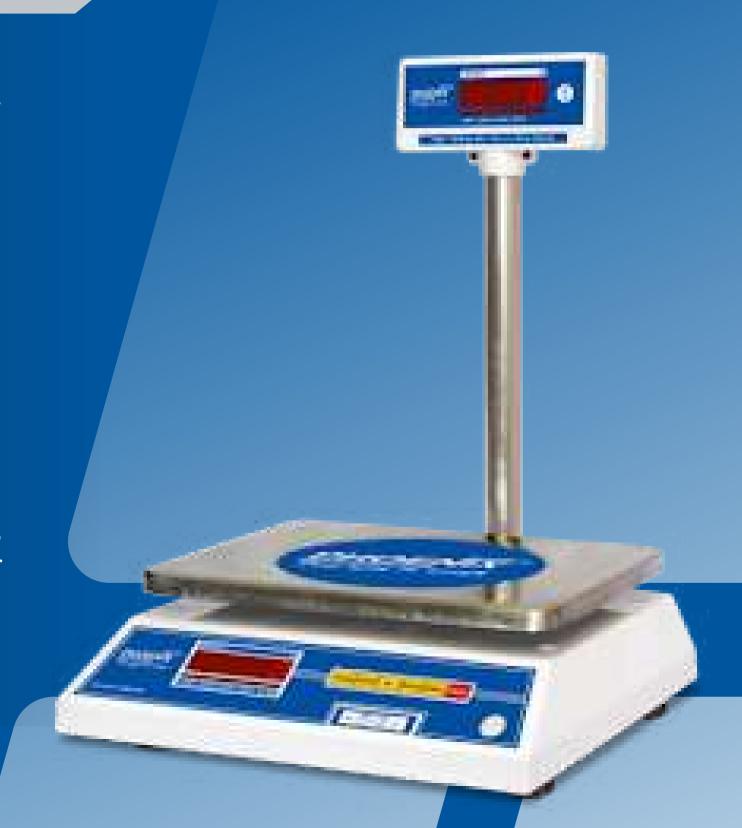

## **ELECTRONIC WEIGHING SCALES**

Weighing scale plays mandatory and important role in day-to-day life.

Weighing solutions starting from milligrams to tons including:

- Person weighing scales
- Jewellery scales with 10 mg accuracy
- Tabletop scales upto 30 kg capacity
- Platform scales upto 5-ton capacity
- Crane scales upto 20-ton capacity
- Weigh bridge upto 100-ton capacity are demanded from market.

Target Market includes Jewellers, homes, retailers, wholesalers, hospitals and health centers, post offices, banks and paper industries, logistics, dairies, mills and industries, building and construction, Government segment form major part of market.

# PRODUCT RANGE

| Product Name          | Product | Description / Application                                                                                                                                                                                                                                 |  |  |
|-----------------------|---------|-----------------------------------------------------------------------------------------------------------------------------------------------------------------------------------------------------------------------------------------------------------|--|--|
| Jewellery Scale       |         | <ul> <li>Used in Jewellery Shops &amp; Laboratories / Paper Industries</li> <li>Highest accuracy of 10 mg</li> <li>Carat counting, percentage &amp; GSM functions</li> </ul>                                                                              |  |  |
| Tabletop Scale        |         | <ul> <li>Used by Departmental Stores, Grocery Shops, Packaging Industries etc.</li> <li>Various models and platter sizes are available.</li> <li>Accessories suiting various customer applications</li> </ul>                                             |  |  |
| Price Computing Scale |         | <ul> <li>Used by Departmental Stores, Grocery Shops, Sweet Shops etc.</li> <li>Data of 500 commodities can be entered using keyboard or can be downloaded from computer</li> <li>Bills and reports can be printed directly from weighing scale</li> </ul> |  |  |
| Piece Counting Scale  |         | <ul> <li>Used by Industries like Spare parts weighing and Automobile Industry</li> <li>Displays Weight, Unit, Unit Weight &amp; Count</li> <li>Accessories like 3-LED are widely demanded for packing application</li> </ul>                              |  |  |
| Platform Scale        |         | <ul> <li>Used for all heavy-duty applications</li> <li>Rugged construction with stainless steel / MS platform</li> <li>Hi-tech and wireless displays available</li> </ul>                                                                                 |  |  |