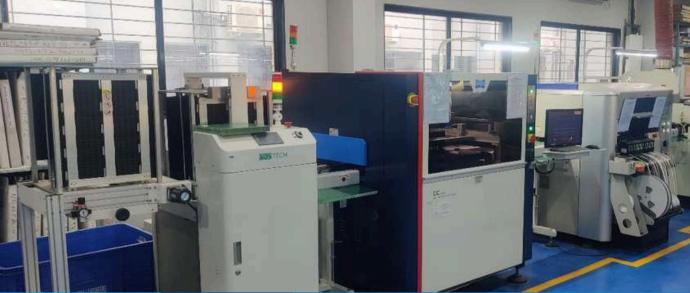

# **OUR FACILITIES**

#### **CURRENT**

Total Area: Land of 8 acres has been acquired for world-class, state-of-the-art manufacturing facility in Dhule, Maharashtra.

Production Capacity: 3000 machines per day

We also expanded capacities by 50,000 sqft this quarter