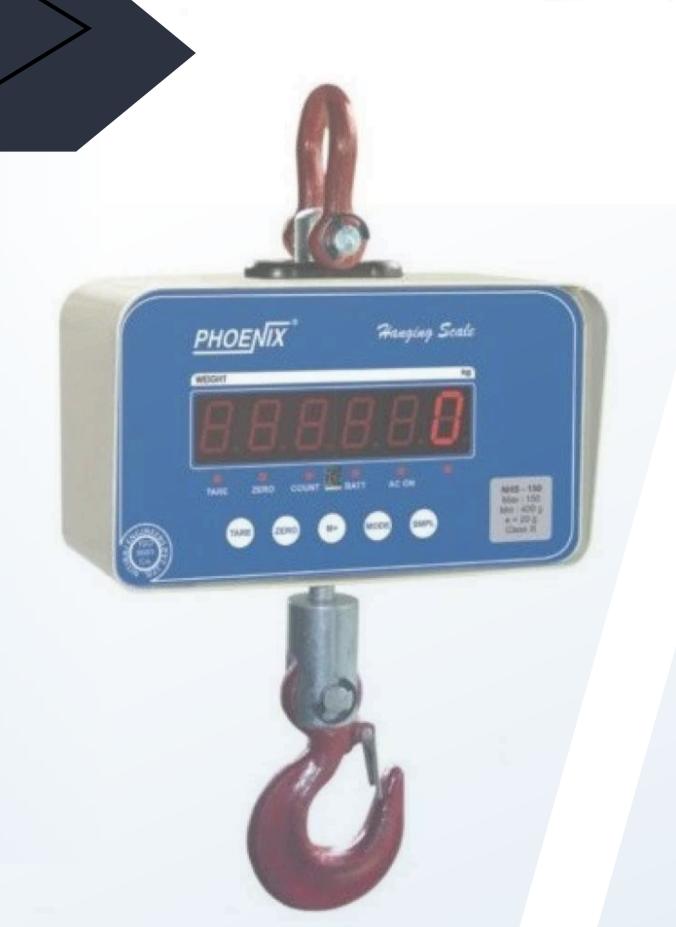

## **ELECTRONIC WEIGHING SCALES**

Weighing scale plays mandatory and important role in day-to-day life.

Weighing solutions starting from milligrams to tons including:

- Person weighing scales
- Jewellery scales with 10 mg accuracy
- Tabletop scales upto 30 kg capacity
- Platform scales upto 5-ton capacity
- Crane scales upto 20-ton capacity
- Weigh bridge upto 100-ton capacity are demanded from market.

# PRODUCT RANGE

| Product Name          | Product | Description / Application                                                                                                                                                                                                                                 |  |  |
|-----------------------|---------|-----------------------------------------------------------------------------------------------------------------------------------------------------------------------------------------------------------------------------------------------------------|--|--|
| Jewellery Scale       |         | <ul> <li>Used in Jewellery Shops &amp; Laboratories / Paper Industries</li> <li>Highest accuracy of 10 mg</li> <li>Carat counting, percentage &amp; GSM functions</li> </ul>                                                                              |  |  |
| Tabletop Scale        |         | <ul> <li>Used by Departmental Stores, Grocery Shops, Packaging Industries etc.</li> <li>Various models and platter sizes are available.</li> <li>Accessories suiting various customer applications</li> </ul>                                             |  |  |
| Price Computing Scale |         | <ul> <li>Used by Departmental Stores, Grocery Shops, Sweet Shops etc.</li> <li>Data of 500 commodities can be entered using keyboard or can be downloaded from computer</li> <li>Bills and reports can be printed directly from weighing scale</li> </ul> |  |  |
| Piece Counting Scale  |         | <ul> <li>Used by Industries like Spare parts weighing and Automobile Industry</li> <li>Displays Weight, Unit, Unit Weight &amp; Count</li> <li>Accessories like 3-LED are widely demanded for packing application</li> </ul>                              |  |  |
| Platform Scale        |         | <ul> <li>Used for all heavy-duty applications</li> <li>Rugged construction with stainless steel / MS platform</li> <li>Hi-tech and wireless displays available</li> </ul>                                                                                 |  |  |

# PRODUCT RANGE

| Product Name         | Product | Description / Application                                                                                                                                                                                                                                                                                                                                                                                                                            |  |  |  |  |
|----------------------|---------|------------------------------------------------------------------------------------------------------------------------------------------------------------------------------------------------------------------------------------------------------------------------------------------------------------------------------------------------------------------------------------------------------------------------------------------------------|--|--|--|--|
| Hanging Scales       |         | <ul> <li>Used at Steel Plants, Dockyards, Fabricators, Vehicle Junk Yards, Construction Sites, Foundries</li> <li>IR Remote Control Operation</li> <li>Pocket scale is widely used for weighing gas cylinders and at airports</li> </ul>                                                                                                                                                                                                             |  |  |  |  |
| Industrial Scales    |         | <ul> <li>Very sturdy Pallet Truck with weighing mechanism used at industries, warehouse godowns and dockyards.</li> <li>Milk weighing systems are microprocessor based fully electronic weighing systems used by Dairies and Milk Product Manufacturers</li> <li>Weigh bridges are used for Truck Weighing</li> </ul>                                                                                                                                |  |  |  |  |
| Baby Weighing Scale  |         | <ul> <li>Ideal for maternity hospitals, Pediatricians, Aanganwadis &amp; Health Care centers</li> <li>Portable and sturdy design with baby bowl designed as per Govt. norms</li> <li>Child Growth Monitoring System (CGMS) gives result of child comprising of growth charts namely UNDERWEIGHT, STUNTING and WASTING. It gives categor of Underweight, Stunting and Wasting as well as shows amount of Underweight and stunting of child</li> </ul> |  |  |  |  |
| Adult Weighing Scale |         | <ul> <li>Ideal for Clinics/Hospitals/ Fitness centers</li> <li>Heavy duty, stable platform made up of cast-iron</li> <li>Unique design ensuring easy readability of display</li> </ul>                                                                                                                                                                                                                                                               |  |  |  |  |
| Portable Adult Scale |         | <ul> <li>Ideal for Clinics, Hospitals, Fitness centers and households</li> <li>Available in LED and LCD display with low power consumption</li> <li>BMI and Bluetooth app features are available</li> </ul>                                                                                                                                                                                                                                          |  |  |  |  |