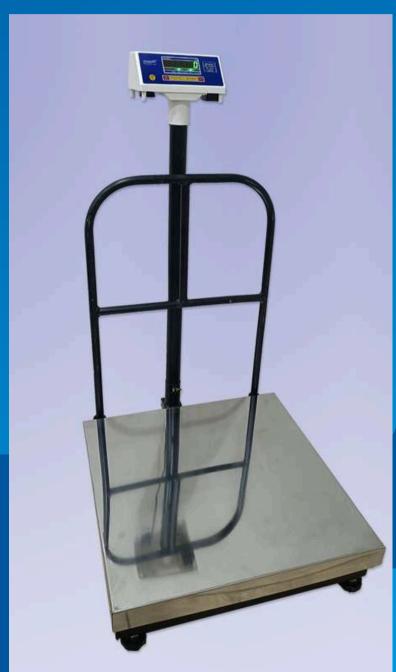

## **ELECTRONIC WEIGHING SCALES**

Weighing scale plays mandatory and important role in day-to-day life.

Weighing solutions starting from milligrams to tons including:

- Person weighing scales
- Jewellery scales with 10 mg accuracy
- Tabletop scales upto 30 kg capacity
- Platform scales upto 5-ton capacity
- Crane scales upto 20-ton capacity
- Weigh bridge upto 100-ton capacity are demanded from market.

Target Market includes Jewellers, homes, retailers, wholesalers, hospitals and health centers, post offices, banks and paper industries, logistics, dairies, mills and industries, building and construction, Government segment form major part of market.