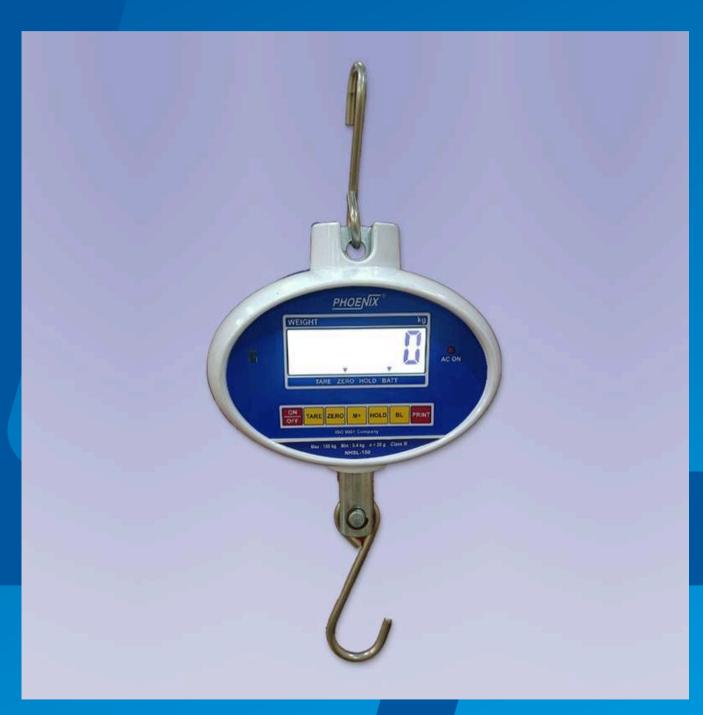

| 5.58       |
| Profit Before Tax                     | 3.60     | 200.55   | -98% | (220.24) |                           | 1,594.20    | (216.64)   | 317.09     |
| Tax                                   | 1.58     | 39.95    |      | (55.43)  |                           | 390.66      | (53.85)    | 69.28      |
| Profit After Tax                      | 2.02     | 160.60   | -99% | (164.81) | Positive from<br>Negative |             | (162.79)   | 247.81     |
| PAT Margin %                          | 0.16     | 10.04    | -98% | -36.35   |                           | 11.87       | -9.41      | 8.87       |
| Reported Earning Per<br>Share<br>(Rs) | 0.02     | 1.57     | -99% | (1.61)   | Positive from<br>Negative |             | (1.59)     | 2.42       |



# **OUR NEW LAUNCHES**









# **OUR NEW LAUNCHES**









# **OUR NEW LAUNCHES**

#### PHOENIX

#### Hotel products range



RFID Card Lock





Room Number Plate



RFID Card Power Switch







# **OUR FACILITIES**













### **THANK YOU!**

Connect with us.



**Nitiraj Engineers Limited** 

Investor@nitiraj.net www.nitiraj.net



Investor Relations
Twenty Eighth Consulting

Ms. Palak Agarwal palak@twentyeighthconsulting.com