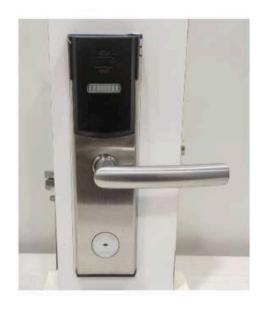

### SECURITY AND AUTOMATION

- This segment includes products such as Access control system, video door phones, audio door phones and remote locks for home security and convenience.
- Wired as well as wireless models are available.
- Hotel RFID locks, Room number plates and power saving switches.

#### Hotel products range

RFID Card Lock

Room Number Plate

RFID Card Power Switch