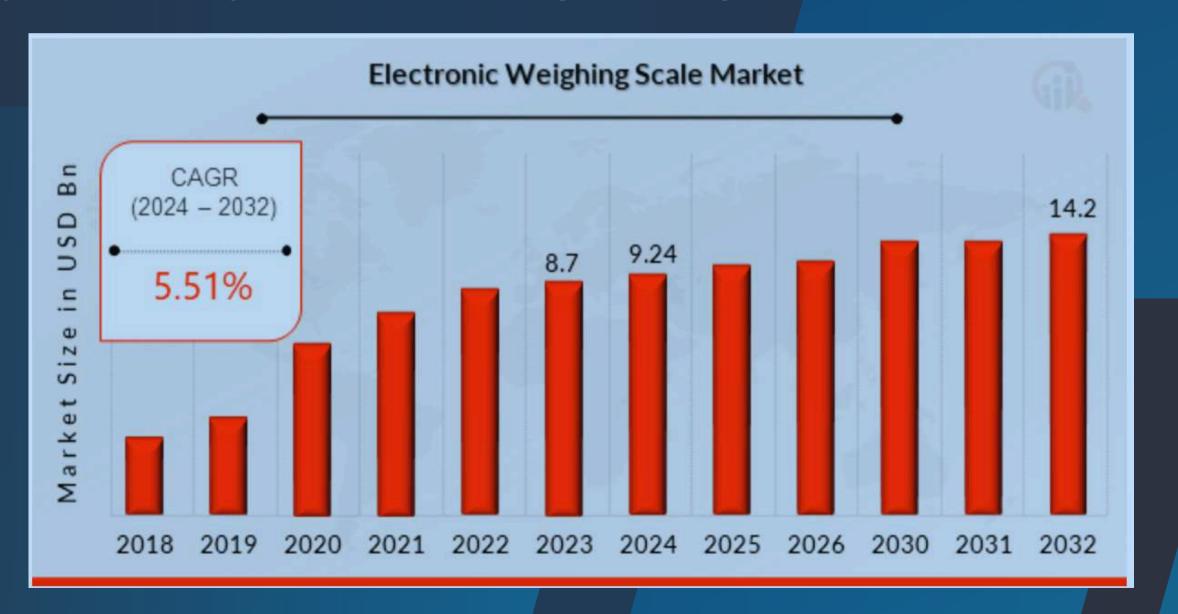

# INDUSTRY GROWTH

Global Electronic Weighing Scale Market Size was valued at USD 8.7 Billion in 2023. The electronic weighing scale market industry is projected to grow from USD 9.24 Billion in 2024 to USD 14.2 Billion by 2032, exhibiting a compound annual growth rate (CAGR) of 5.51% during the forecast period (2024 - 2032). Increasing industrial automation and the rapid adoption of electronic weighing scales in retail and jewellery stores are the key market drivers enhancing the market growth.

Source: Market Research Future