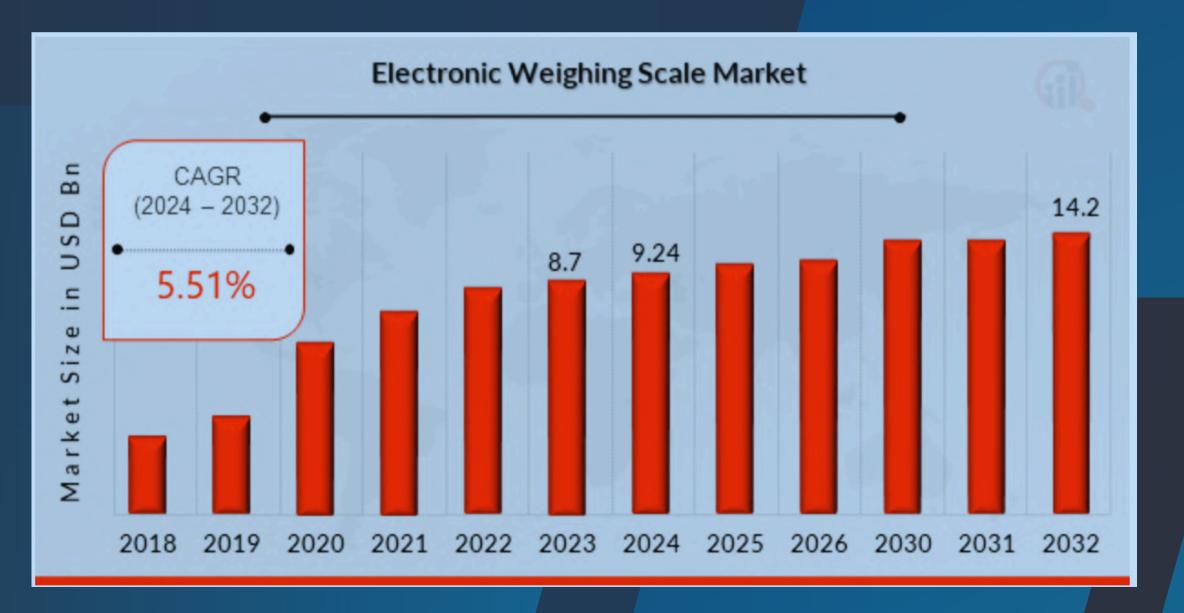

# INDUSTRY GROWTH

Global Electronic Weighing Scale Market Size was valued at USD 8.7 Billion in 2023. The electronic weighing scale market industry is projected to grow from USD 9.24 Billion in 2024 to USD 14.2 Billion by 2032, exhibiting a compound annual growth rate (CAGR) of 5.51% during the forecast period (2024 - 2032). Increasing industrial automation and the rapid adoption of electronic weighing scales in retail and jewellery stores are the key market drivers enhancing the market growth.

Source: Market Research Future