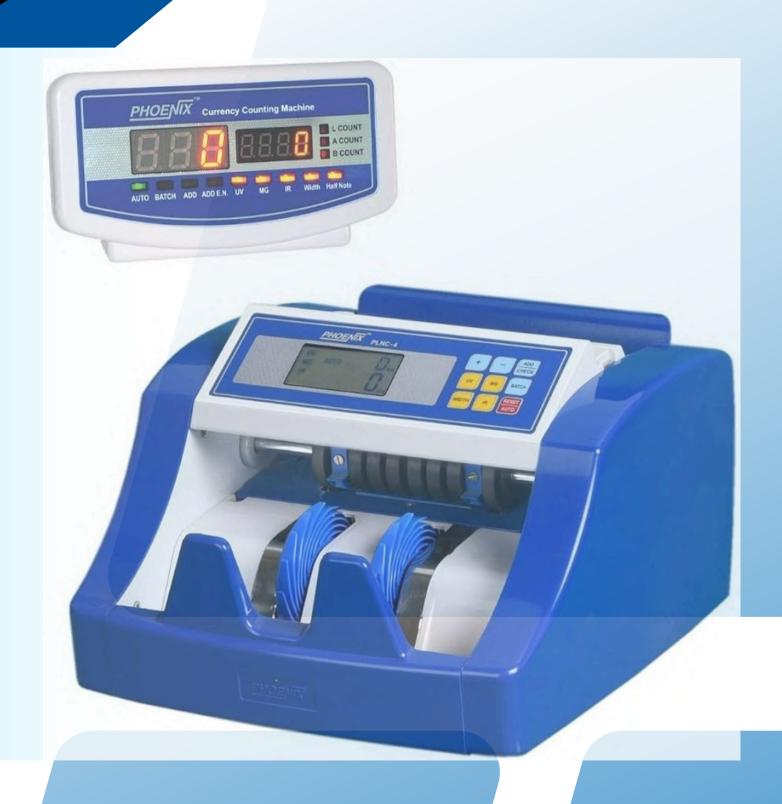

### CURRENCY COUNTING MACHINE

- Cash counting and counterfeit note detection is process widely required with high speed and accuracy
- PLNC 3|4 Currency counting machine with counterfeit note detection
- PVC-101 Mix note value counter with counterfeit note detection are demanded from market
- Target Market includes;
  - Banks,
  - Jewelers,
  - Retailers and Wholesalers,
  - Commercial establishments,
  - Government segments: post offices, railways
  - Petrol pumps, hospitals and others