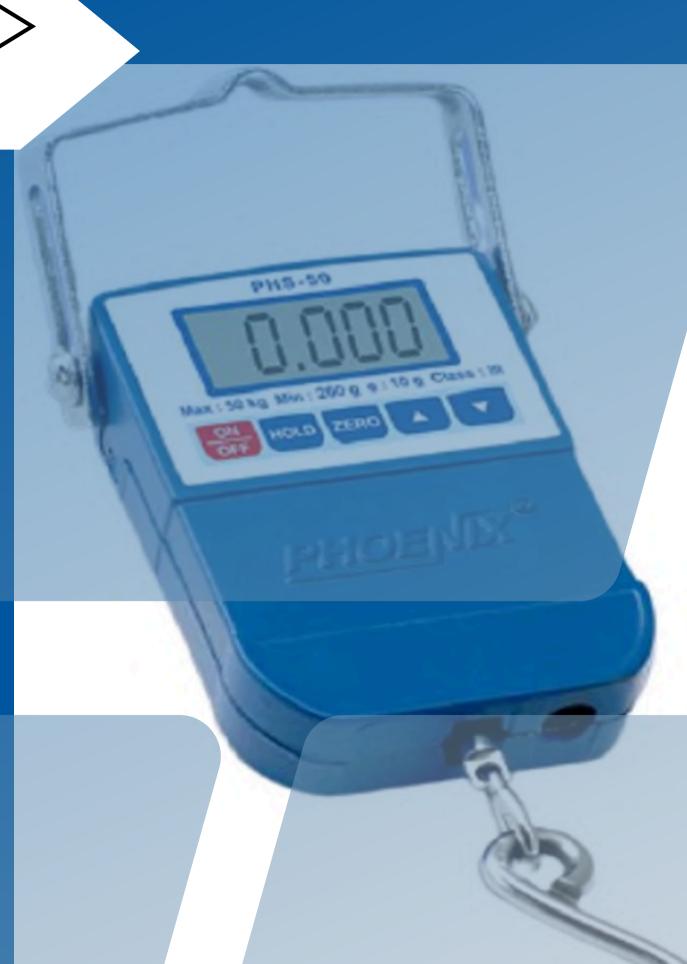

#### ELECTRONIC WEIGHING SCALES

Weighing scale plays mandatory and important role in day-to-day life.

Weighing solutions starting from milligrams to tons including:

- Person weighing scales
- Jewellery scales with 10 mg accuracy
- Tabletop scales upto 30 kg capacity
- Platform scales upto 5-ton capacity
- Crane scales upto 20-ton capacity
- Weigh bridge upto 100-ton capacity are demanded from market.

Target Market includes Jewellers, homes, retailers, wholesalers, hospitals and health centers, post offices, banks and paper industries, logistics, dairies, mills and industries, building and construction, Government segment form major part of market.