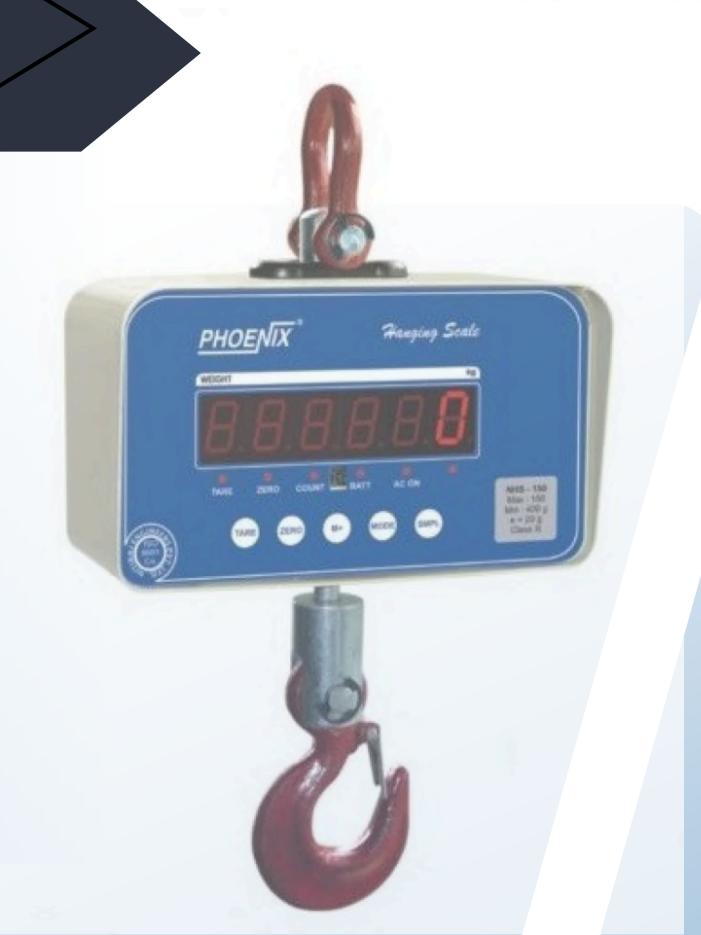

# PRODUCT RANGE

| Product Name         | Product                                                                                                                                                                                                                                                                                                                                                                                                                                                                                                                                                                                                                                                                                                                                                                                                                                                                                                                                                                                                                                                                                                                                                                                                                                                                                                                                                                                                                                                                                                                                                                                                                                                                                                                                                                                                                                                                                                                                                                                                                                                                                                                       | Description / Application                                                                                                                                                                                                                                                                                                                                                                                                                             |  |  |
|----------------------|-------------------------------------------------------------------------------------------------------------------------------------------------------------------------------------------------------------------------------------------------------------------------------------------------------------------------------------------------------------------------------------------------------------------------------------------------------------------------------------------------------------------------------------------------------------------------------------------------------------------------------------------------------------------------------------------------------------------------------------------------------------------------------------------------------------------------------------------------------------------------------------------------------------------------------------------------------------------------------------------------------------------------------------------------------------------------------------------------------------------------------------------------------------------------------------------------------------------------------------------------------------------------------------------------------------------------------------------------------------------------------------------------------------------------------------------------------------------------------------------------------------------------------------------------------------------------------------------------------------------------------------------------------------------------------------------------------------------------------------------------------------------------------------------------------------------------------------------------------------------------------------------------------------------------------------------------------------------------------------------------------------------------------------------------------------------------------------------------------------------------------|-------------------------------------------------------------------------------------------------------------------------------------------------------------------------------------------------------------------------------------------------------------------------------------------------------------------------------------------------------------------------------------------------------------------------------------------------------|--|--|
| Hanging Scales       |                                                                                                                                                                                                                                                                                                                                                                                                                                                                                                                                                                                                                                                                                                                                                                                                                                                                                                                                                                                                                                                                                                                                                                                                                                                                                                                                                                                                                                                                                                                                                                                                                                                                                                                                                                                                                                                                                                                                                                                                                                                                                                                               | <ul> <li>Used at Steel Plants, Dockyards, Fabricators, Vehicle Junk Yards, Construction Sites, Foundries</li> <li>IR Remote Control Operation</li> <li>Pocket scale is widely used for weighing gas cylinders and at airports</li> </ul>                                                                                                                                                                                                              |  |  |
| Industrial Scales    |                                                                                                                                                                                                                                                                                                                                                                                                                                                                                                                                                                                                                                                                                                                                                                                                                                                                                                                                                                                                                                                                                                                                                                                                                                                                                                                                                                                                                                                                                                                                                                                                                                                                                                                                                                                                                                                                                                                                                                                                                                                                                                                               | <ul> <li>Very sturdy Pallet Truck with weighing mechanism used at industries, warehouse, godowns and dockyards.</li> <li>Milk weighing systems are microprocessor based fully electronic weighing systems used by Dairies and Milk Product Manufacturers</li> <li>Weigh bridges are used for Truck Weighing</li> </ul>                                                                                                                                |  |  |
| Baby Weighing Scale  |                                                                                                                                                                                                                                                                                                                                                                                                                                                                                                                                                                                                                                                                                                                                                                                                                                                                                                                                                                                                                                                                                                                                                                                                                                                                                                                                                                                                                                                                                                                                                                                                                                                                                                                                                                                                                                                                                                                                                                                                                                                                                                                               | <ul> <li>Ideal for maternity hospitals, Pediatricians, Aanganwadis &amp; Health Care centers</li> <li>Portable and sturdy design with baby bowl designed as per Govt. norms</li> <li>Child Growth Monitoring System (CGMS) gives result of child comprising of growth charts namely UNDERWEIGHT, STUNTING and WASTING. It gives category of Underweight, Stunting and Wasting as well as shows amount of Underweight and stunting of child</li> </ul> |  |  |
| Adult Weighing Scale |                                                                                                                                                                                                                                                                                                                                                                                                                                                                                                                                                                                                                                                                                                                                                                                                                                                                                                                                                                                                                                                                                                                                                                                                                                                                                                                                                                                                                                                                                                                                                                                                                                                                                                                                                                                                                                                                                                                                                                                                                                                                                                                               | <ul> <li>Ideal for Clinics/Hospitals/ Fitness centers</li> <li>Heavy duty, stable platform made up of cast-iron</li> <li>Unique design ensuring easy readability of display</li> </ul>                                                                                                                                                                                                                                                                |  |  |
| Portable Adult Scale | THE REAL PROPERTY OF THE PARTY | <ul> <li>Ideal for Clinics, Hospitals, Fitness centers and households</li> <li>Available in LED and LCD display with low power consumption</li> <li>BMI and Bluetooth app features are available</li> </ul>                                                                                                                                                                                                                                           |  |  |