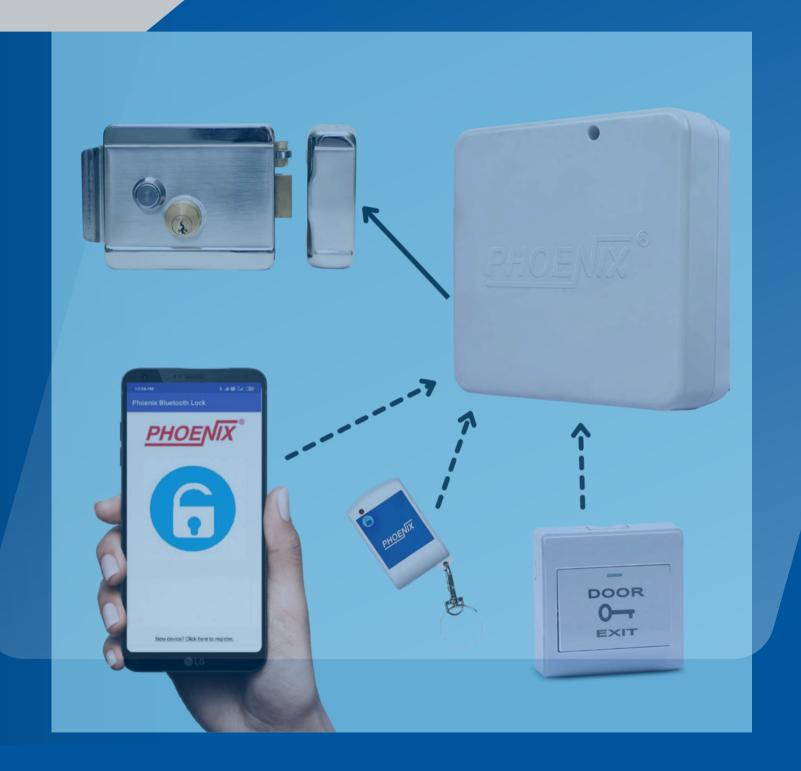

### SECURITY AND AUTOMATION

- This segment includes products such as Access control system, video door phones, audio door phones and remote locks for home security and convenience.
- Wired as well as wireless models are available.
- Hotel RFID locks, Room number plates and power saving switches.

Target Market for this segment is Hotels, Home and Offices. Both commercial and residential real estate are high in demand.

We expect to launch new products in this segment, prototyping is already done.