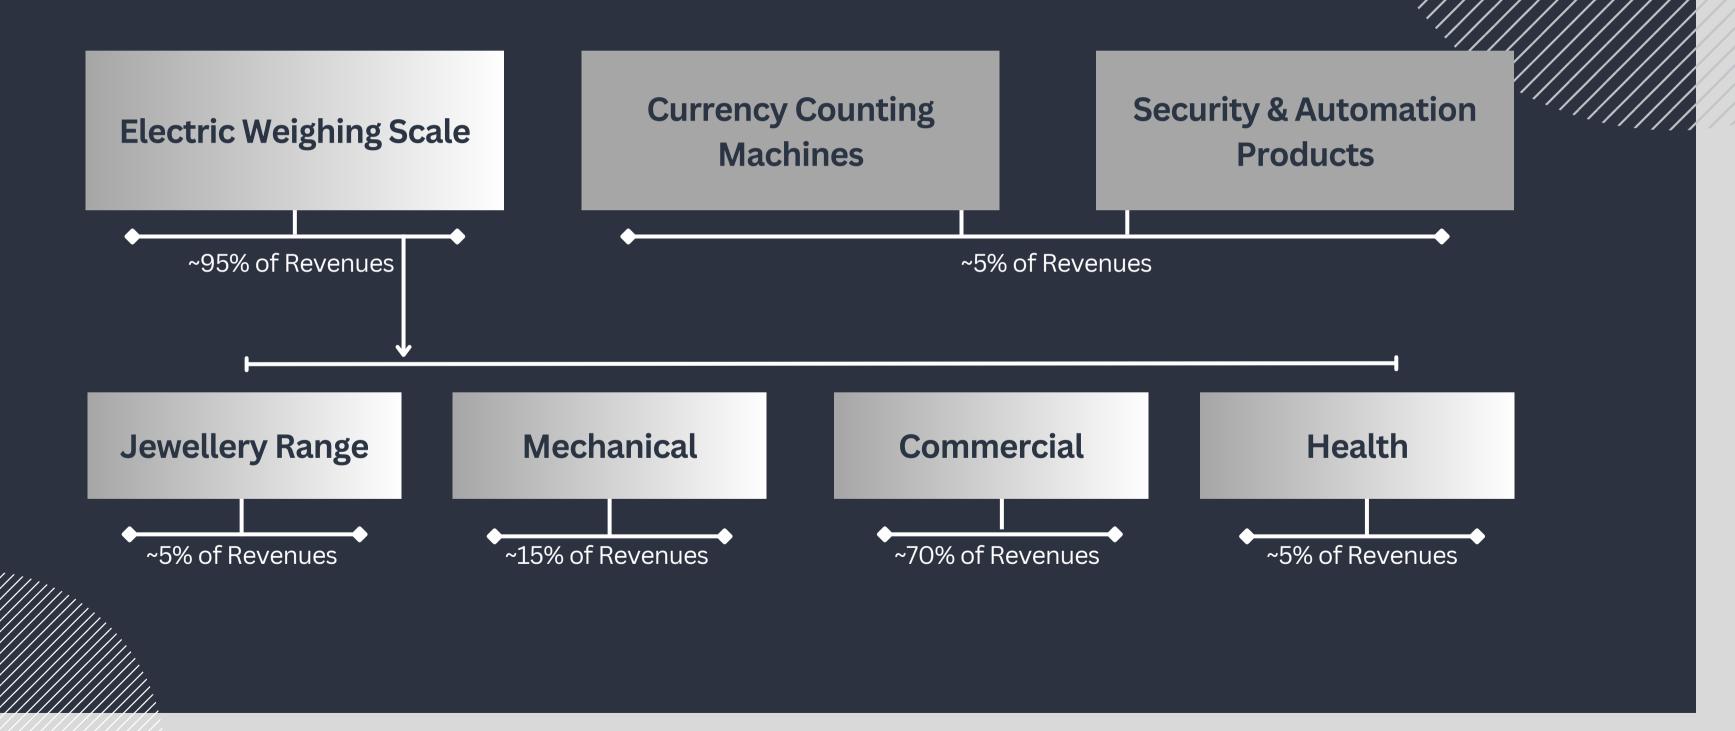

# **ABOUT US**

- We are one of the leading manufacturers of Electronic Weighing Scales and Systems.
- Established in 1989, PHOENIX, our brand is renowned in Electronic Weighing industry in India.
- We also manufacture Currency Counting Machines and a range of Security & Automation Products for homes hotels and offices.
- Installations across 5 countries Middle East, SAARC and African Countries.
- 20 branches across Maharashtra, Odisha and Chhattisgarh
- About 400 dealer network across India
- At present, our company produces more than 100,000 scales per year. Above 250 professionals are working with the company. We have more than 10,00,000 satisfied customers in the country.