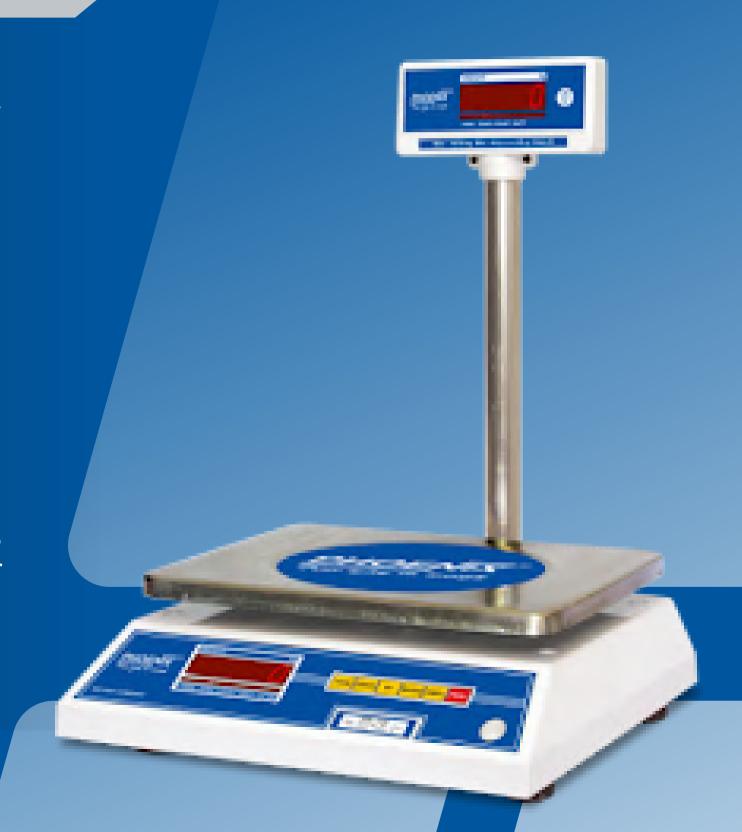

#### ELECTRONIC WEIGHING SCALES

Weighing scale plays mandatory and important role in day-to-day life.

Weighing solutions starting from milligrams to tons including:

- Person weighing scales
- Jewellery scales with 10 mg accuracy
- Tabletop scales upto 30 kg capacity
- Platform scales upto 5-ton capacity
- Crane scales upto 20-ton capacity
- Weigh bridge upto 100-ton capacity are demanded from market.

Target Market includes Jewellers, homes, retailers, wholesalers, hospitals and health centers, post offices, banks and paper industries, logistics, dairies, mills and industries, building and construction, Government segment form major part of market.